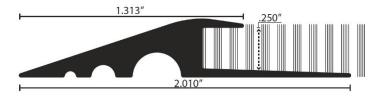

## CTC 14 Reducer

Carpet to Concrete  $-\frac{1}{4}$ "(H) to 0" x 1  $\frac{5}{16}$ "(W)

- Designed for glue down carpet or vinyl to concrete floors.
- Offers ¼"" Reveal to protect the edge of the carpet or vinyl.
- Anchoring leg has slight pitch to reduce the amount of flashing needed when installing soft surface flooring.
- No perforations in anchoring leg made with solid anodized aluminum for better adhesion to concrete.
- Available in Clear, Champagne, Bronze, Medium Bronze, Dark Bronze, and Black anodized finishes.