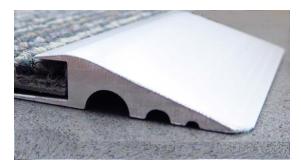

## CTC 14 Reducer

Carpet to Concrete  $-\frac{1}{4}$ "(H) to 0" x 1  $\frac{5}{16}$ "(W)

- Designed for glue down carpet or vinyl to concrete floors.
- Offers ¼"" Reveal to protect the edge of the carpet or vinyl.
- Anchoring leg has slight pitch to reduce the amount of flashing needed when installing soft surface flooring.
- No perforations in anchoring leg made with solid anodized aluminum for better adhesion to concrete.
- Available in Clear, Champagne, Bronze, Medium Bronze, Dark Bronze, and Black anodized finishes.

## **Installation Instructions**

- Adhere leg to sub-floor with adhesive that bonds metal.
- Cover leg with same adhesive and install flooring material tuck under overhang.