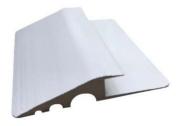

## CTC 14 Reducer

Carpet to Concrete  $-\frac{1}{4}$ "(H) to 0" x 1  $\frac{5}{16}$ "(W)

- Designed for glue down carpet or vinyl to concrete floors.
- Offers ¼"" Reveal to protect the edge of the carpet or vinyl.
- Anchoring leg has slight pitch to reduce the amount of flashing needed when installing soft surface flooring.
- No perforations in anchoring leg made with solid anodized aluminum for better adhesion to concrete.
- Available in Clear, Champagne, Bronze, Medium Bronze, Dark Bronze, and Black anodized finishes.