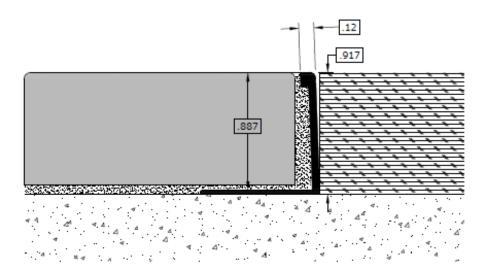

## Edge - 1/8" REVEAL

- Offers protection against shipping of the tile edges at transitions.
- Angled "L" distributes stress away from the tile edge through the body of the tile.
- Heights to match thickness of tile, stone or wood.
- Available in clear, bronze, medium bronze, dark bronze, black and brass anodized finishes.

## **Installation Instructions**

- Adhere perforated leg to sub-floor with hard flooring adhesive.
- Cover entire leg with adhesive and set tile or wood flush or slightly below the top edge.
- Leave up to a 1/16" joint along the edge.