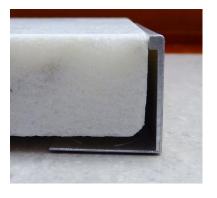

## Edge - 1/8" REVEAL

- Offers protection against shipping of the tile edges at transitions.
- Angled "L" distributes stress away from the tile edge through the body of the tile.
- Heights to match thickness of tile, stone or wood.
- Available in clear, bronze, medium bronze, dark bronze, black and brass anodized finishes.

## **Installation Instructions**

- Adhere perforated leg to sub-floor with hard flooring adhesive.
- Cover entire leg with adhesive and set tile or wood flush or slightly below the top edge.
- Leave up to a 1/16" joint along the edge.