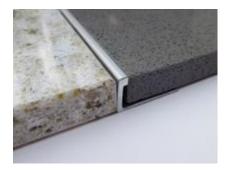

## Edge - 1/8" REVEAL

- Offers protection against shipping of the tile edges at transitions.
- Angled "L" distributes stress away from the tile edge through the body of the tile.
- Heights to match thickness of tile, stone or wood.
- Available in clear, bronze, medium bronze, dark bronze, black and brass anodized finishes.

## **Installation Instructions**

- Adhere perforated leg to sub-floor with hard flooring adhesive.
- Cover entire leg with adhesive and set tile or wood flush or slightly below the top edge.
- Leave up to a 1/16" joint along the edge.