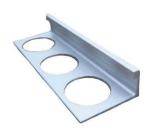

## Edge - 1/8" REVEAL

- Offers protection against shipping of the tile edges at transitions.
- Angled "L" distributes stress away from the tile edge through the body of the tile.
- Heights to match thickness of tile, stone or wood.
- Available in clear, bronze, medium bronze, dark bronze, black and brass anodized finishes.

## **Installation Instructions**

- Adhere perforated leg to sub-floor with hard flooring adhesive.
- Cover entire leg with adhesive and set tile or wood flush or slightly below the top edge.
- Leave up to a 1/16" joint along the edge.