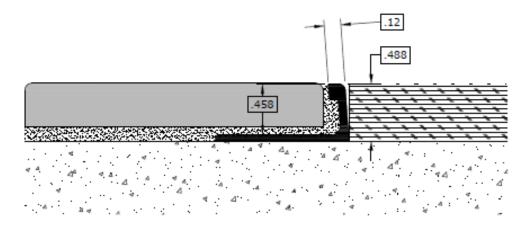

## Edge - 1/8" REVEAL

- Offers protection against shipping of the tile edges at transitions.
- Angled "L" distributes stress away from the tile edge through the body of the tile.
- Heights to match thickness of tile, stone or wood.
- Available in clear, bronze, medium bronze, dark bronze, black and brass anodized finishes.

## **Installation Instructions**

- Adhere perforated leg to sub-floor with hard flooring adhesive.
- Cover entire leg with adhesive and set tile or wood flush or slightly below the top edge.
- Leave up to a 1/16" joint along the edge.