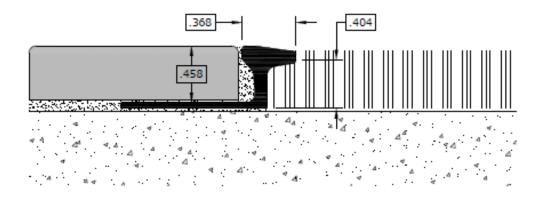

## **CTC 716 MCT**

Carpet Trim – 3/8" REVEAL

- Provides clean transition between hard surface floors and carpet.
- Can be used with tile, wood or stone floors.
- Overhang prevents frayed carpet edges.