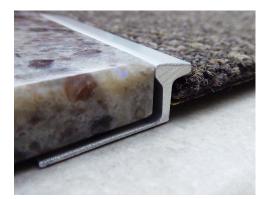

## **CTC 716 MCT**

Carpet Trim – 3/8" REVEAL

- Provides clean transition between hard surface floors and carpet.
- Can be used with tile, wood or stone floors.
- Overhang prevents frayed carpet edges.

## Installation Instructions

- Adhere perforated leg to sub-floor with hard flooring adhesive.
- Cover entire leg with adhesive and set tile or wood flush with top of carpet trim.
- Leave up to a 1/16" joint along the edge and grout as usual.
- Carpet should be tucked under the overhang when installed.