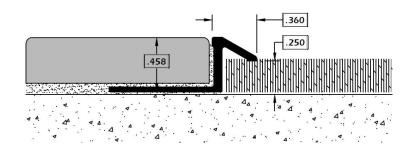

## Carpet Trim - 11/32" REVEAL

- 30° slope provides a smooth transition from hard surface to carpet.
- Can be used with stone, tile, or wood floors.
- Overhang prevents frayed carpet edges.

## **Installation Instructions**

- Adhere perforated leg to sub-floor with construction adhesive.
- Cover entire leg with adhesive and set tile or wood flush with top of carpet trim.
- Leave up to a 1/16" joint along the edge and grout as usual.
- Carpet should be tucked under the overhang when installed.