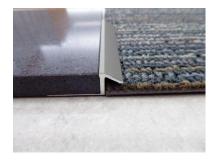

## Carpet Trim - 11/32" REVEAL

- 30° slope provides a smooth transition from hard surface to carpet.
- Can be used with stone, tile, or wood floors.
- Overhang prevents frayed carpet edges.

## **Installation Instructions**

- Adhere perforated leg to sub-floor with construction adhesive.
- Cover entire leg with adhesive and set tile or wood flush with top of carpet trim.
- Leave up to a 1/16" joint along the edge and grout as usual.
- Carpet should be tucked under the overhang when installed.