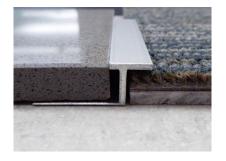

## 7/16" REVEAL

- Provides clean transition between hard surface floors and carpet.
- Can be used with stone, tile, or wood floors.
- Overhang prevents frayed carpet edges.

## **Installation Instructions**

- Adhere perforated leg to sub-floor with hard flooring adhesive.
- Cover entire leg with adhesive and set tile or wood flush or slightly above top of carpet
- Leave up to a 1/16" joint along edge and grout as usual.
- Carpet should be tucked under the overhang when installed.