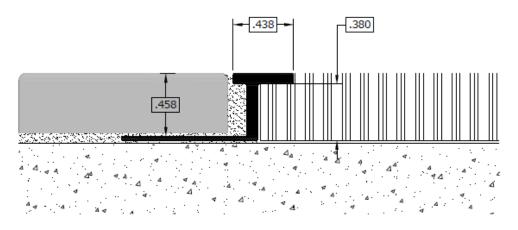

## 7/16" REVEAL

- Provides clean transition between hard surface floors and carpet.
- Can be used with stone, tile, or wood floors.
- Overhang prevents frayed carpet edges.

## **Installation Instructions**

- Adhere perforated leg to sub-floor with hard flooring adhesive.
- Cover entire leg with adhesive and set tile or wood flush or slightly above top of carpet
- Leave up to a 1/16" joint along edge and grout as usual.
- Carpet should be tucked under the overhang when installed.