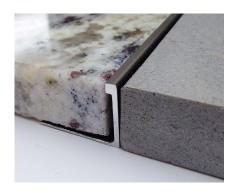

## Edge - 1/8" REVEAL

- Offers protection against shipping of the tile edges at transitions.
- Angled "L" distributes stress away from the tile edge through the body of the tile.
- Heights to match thickness of tile, stone or wood.
- Available in clear, bronze, medium bronze, dark bronze, black and brass anodized finishes.

## **Installation Instructions**

- Adhere perforated leg to sub-floor with hard flooring adhesive.
- Cover entire leg with adhesive and set tile or wood flush or slightly below the top edge.
- Leave up to a 1/16" joint along the edge.