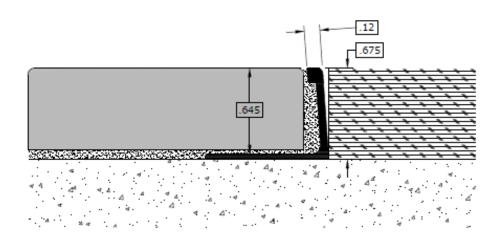

## **CTC 58**

## Edge - 1/8" REVEAL

- Offers protection against shipping of the tile edges at transitions.
- Angled "L" distributes stress away from the tile edge through the body of the tile.
- Heights to match thickness of tile, stone or wood.
- Available in clear, bronze, medium bronze, dark bronze, black and brass anodized finishes.

## **Installation Instructions**

- Adhere perforated leg to sub-floor with hard flooring adhesive.
- Cover entire leg with adhesive and set tile or wood flush or slightly below the top edge.
- Leave up to a 1/16" joint along the edge.