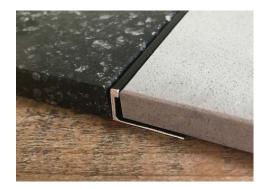

## **CTC 38**

## Edge - 1/8" REVEAL

- Offers protection against shipping of the tile edges at transitions.
- Angled "L" distributes stress away from the tile edge through the body of the tile.
- Heights to match thickness of tile, stone or wood.
- Available in clear, bronze, medium bronze, dark bronze, black and brass anodized finishes.

## **Installation Instructions**

- Adhere perforated leg to sub-floor with hard flooring adhesive.
- Cover entire leg with adhesive and set tile or wood flush or slightly below the top edge.
- Leave up to a 1/16" joint along the edge.