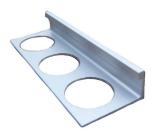

## **CTC 38**

## Edge - 1/8" REVEAL

- Offers protection against shipping of the tile edges at transitions.
- Angled "L" distributes stress away from the tile edge through the body of the tile.
- Heights to match thickness of tile, stone or wood.
- Available in clear, bronze, medium bronze, dark bronze, black and brass anodized finishes.

## **Installation Instructions**

- Adhere perforated leg to sub-floor with hard flooring adhesive.
- Cover entire leg with adhesive and set tile or wood flush or slightly below the top edge.
- Leave up to a 1/16" joint along the edge.