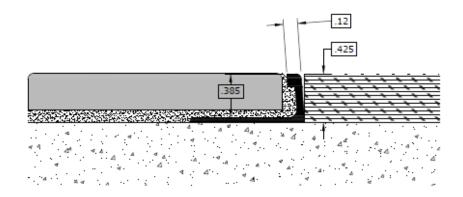

## **CTC 38**

## Edge - 1/8" REVEAL

- Offers protection against shipping of the tile edges at transitions.
- Angled "L" distributes stress away from the tile edge through the body of the tile.
- Heights to match thickness of tile, stone or wood.
- Available in clear, bronze, medium bronze, dark bronze, black and brass anodized finishes.

## **Installation Instructions**

- Adhere perforated leg to sub-floor with hard flooring adhesive.
- Cover entire leg with adhesive and set tile or wood flush or slightly below the top edge.
- Leave up to a 1/16" joint along the edge.