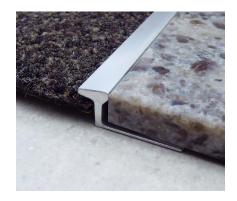

## Carpet Trim - 3/8" REVEAL

- Provides clean transition between hard surface floors and carpet.
- Can be used with tile, wood or stone floors.
- Overhang prevents frayed carpet edges.

## **Installation Instructions**

- Adhere perforated leg to sub-floor with hard flooring adhesive.
- Cover entire leg with adhesive and set tile or wood flush with top of carpet trim.
- Leave up to a 1/16" joint along the edge and grout as usual.
- Carpet should be tucked under the overhang when installed.