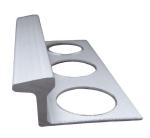

## Carpet Trim - 3/8" REVEAL

- Provides clean transition between hard surface floors and carpet.
- Can be used with tile, wood or stone floors.
- Overhang prevents frayed carpet edges.