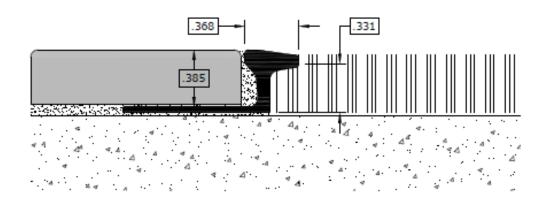

## Carpet Trim - 3/8" REVEAL

- Provides clean transition between hard surface floors and carpet.
- Can be used with tile, wood or stone floors.
- Overhang prevents frayed carpet edges.

## **Installation Instructions**

- Adhere perforated leg to sub-floor with hard flooring adhesive.
- Cover entire leg with adhesive and set tile or wood flush with top of carpet trim.
- Leave up to a 1/16" joint along the edge and grout as usual.
- Carpet should be tucked under the overhang when installed.