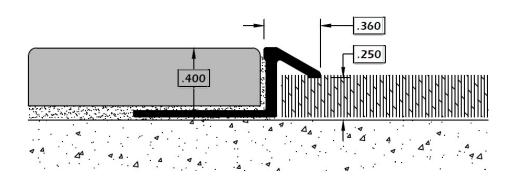

## Carpet Trim - 11/32" REVEAL

- 30° slope provides a smooth transition from hard surface to carpet.
- Can be used with stone, tile, or wood floors.
- Overhang prevents frayed carpet edges.

## **Installation Instructions**

- Adhere perforated leg to sub-floor with construction adhesive.
- Cover entire leg with adhesive and set tile or wood flush with top of carpet trim.
- Leave up to a 1/16" joint along the edge and grout as usual.
- Carpet should be tucked under the overhang when installed.