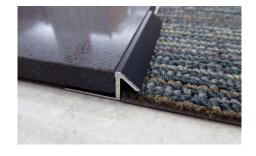

## Carpet Trim - 11/32" REVEAL

- 30° slope provides a smooth transition from hard surface to carpet.
- Can be used with stone, tile, or wood floors.
- Overhang prevents frayed carpet edges.

## **Installation Instructions**

- Adhere perforated leg to sub-floor with construction adhesive.
- Cover entire leg with adhesive and set tile or wood flush with top of carpet trim.
- Leave up to a 1/16" joint along the edge and grout as usual.
- Carpet should be tucked under the overhang when installed.