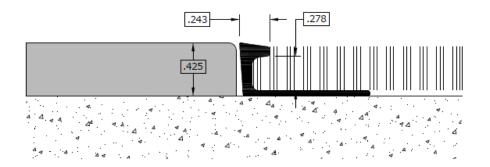

## **СТС 38 СТВ**

Backward Carpet Trim – 1/4" REVEAL

- Provides clean transition between hard surface floors and carpet.
- The reverse leg allows it to be installed against existing floor finishes.
- Can be used with stone, tile, or wood floors.
- Overhang prevents frayed carpet edges.

## Installation Instructions

- Butt against hard surface. Top edge to be flush or slightly below finished floor surface. Flash underneath leg if necessary.
- Adhere perforated leg to sub-floor with construction adhesive or carpet adhesive.
- Carpet should be tucked under the overhang when installed.