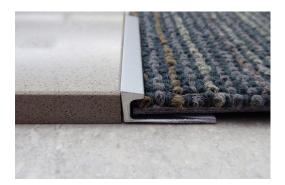

## **СТС 38 СТВ**

Backward Carpet Trim – 1/4" REVEAL

- Provides clean transition between hard surface floors and carpet.
- The reverse leg allows it to be installed against existing floor finishes.
- Can be used with stone, tile, or wood floors.
- Overhang prevents frayed carpet edges.

## Installation Instructions

- Butt against hard surface. Top edge to be flush or slightly below finished floor surface. Flash underneath leg if necessary.
- Adhere perforated leg to sub-floor with construction adhesive or carpet adhesive.
- Carpet should be tucked under the overhang when installed.