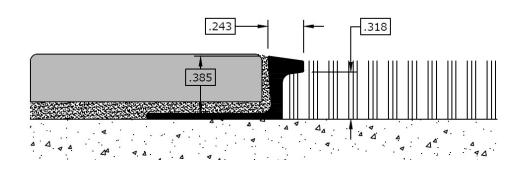

## **CTC 38 CT**

## Carpet Trim - 1/4" REVEAL

- Gentle slope provides a smooth transition.
- Can be used with stone, tile, or wood floors.
- Overhang prevents frayed carpet edges.

## **Installation Instructions**

- Adhere perforated leg to sub-floor with hard flooring adhesive.
- Cover entire leg with adhesive and set tile or wood flush with top of carpet trim.
- Leave up to a 1/16" joint along edge and grout as usual.
- Carpet should be tucked under the overhang when installed.