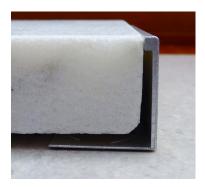

## **CERAMIC TOOL COMPANY**

W237 N2872 Woodgate Road · Pewaukee, WI 53072 Phone: 800.236.5230 · Fax: 262.513.9332 www.ceramictool.com

**CTC 34** 

Edge – 1/8" REVEAL

- Offers protection against shipping of the tile edges at transitions.
- Angled "L" distributes stress away from the tile edge through the body of the tile.
- Heights to match thickness of tile, stone or wood.
- Available in clear, bronze, medium bronze, dark bronze, black and brass anodized

## Installation Instructions

- Adhere perforated leg to sub-floor with hard flooring adhesive.
- Cover entire leg with adhesive and set tile or wood flush or slightly below the top edge.
- Leave up to a 1/16" joint along the edge.