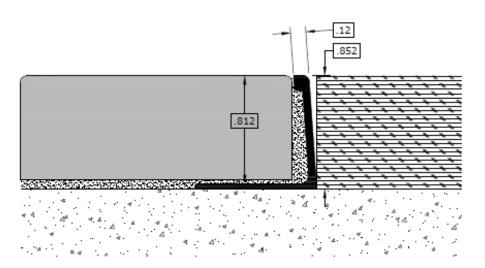

## **CERAMIC TOOL COMPANY**

W237 N2872 Woodgate Road · Pewaukee, WI 53072 Phone: 800.236.5230 · Fax: 262.513.9332 www.ceramictool.com

**CTC 34** 

Edge – 1/8" REVEAL

- Offers protection against shipping of the tile edges at transitions.
- Angled "L" distributes stress away from the tile edge through the body of the tile.
- Heights to match thickness of tile, stone or wood.
- Available in clear, bronze, medium bronze, dark bronze, black and brass anodized

## Installation Instructions

- Adhere perforated leg to sub-floor with hard flooring adhesive.
- Cover entire leg with adhesive and set tile or wood flush or slightly below the top edge.
- Leave up to a 1/16" joint along the edge.