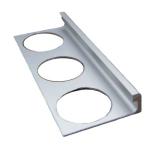

## Edge - 1/8" REVEAL

- Offers protection against shipping of the tile edges at transitions.
- Angled "L" distributes stress away from the tile edge through the body of the tile.
- Heights to match thickness of tile, stone, wood, and now resilient floors as well.
- Available in clear, bronze, medium bronze, dark bronze, black and brass anodized finishes.

## **Installation Instructions**

- Adhere perforated leg to sub-floor with hard flooring adhesive.
- Cover entire leg with adhesive and set tile or wood flush or slightly below the top edge.
- Leave up to a 1/16" joint along the edge.