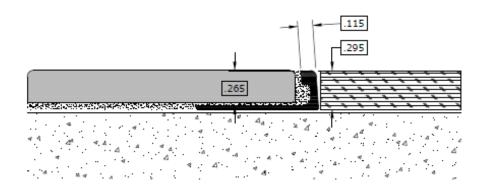

## Edge - 1/8" REVEAL

- Offers protection against shipping of the tile edges at transitions.
- Angled "L" distributes stress away from the tile edge through the body of the tile.
- Heights to match thickness of tile, stone, wood, and now resilient floors as well.
- Available in clear, bronze, medium bronze, dark bronze, black and brass anodized finishes.

## **Installation Instructions**

- Adhere perforated leg to sub-floor with hard flooring adhesive.
- Cover entire leg with adhesive and set tile or wood flush or slightly below the top edge.
- Leave up to a 1/16" joint along the edge.