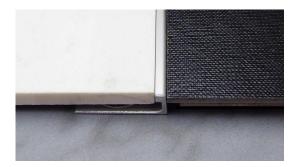

## Edge - 1/8" REVEAL

- Offers protection against shipping of the tile edges at transitions.
- Angled "L" distributes stress away from the tile edge through the body of the tile.
- Heights to match thickness of tile, stone, wood, and now resilient floors as well.
- Available in clear, bronze, medium bronze, dark bronze, black and brass anodized finishes.

## **Installation Instructions**

- Adhere perforated leg to sub-floor with hard flooring adhesive.
- Cover entire leg with adhesive and set tile or wood flush or slightly below the top edge.
- Leave up to a 1/16" joint along the edge.