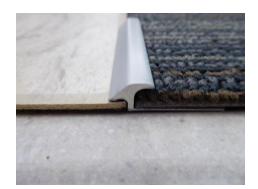

## **CTC 14 CTV**

Carpet Trim – 7/16" REVEAL

- Designed for glue down carpet to vinyl flooring transitions.
- Offers protection of both surfaces.
- Available in clear, bronze, medium bronze, darks bronze, and black finishes.

## Installation Instructions

- Adhere perforated leg to sub-floor with carpet or construction adhesive.
- Install the carpet over perforated leg, tuck underneath the overhang.
- Install the vinyl against opposite side, tuck underneath the overhang.