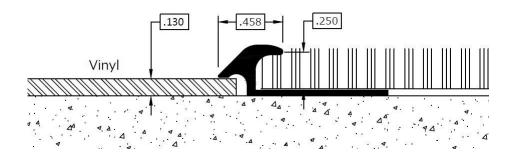

## **CTC 14 CTV**

Carpet Trim – 7/16" REVEAL

- Designed for glue down carpet to vinyl flooring transitions.
- Offers protection of both surfaces.
- Available in clear, bronze, medium bronze, darks bronze, and black finishes.

## Installation Instructions

- Adhere perforated leg to sub-floor with carpet or construction adhesive.
- Install the carpet over perforated leg, tuck underneath the overhang.
- Install the vinyl against opposite side, tuck underneath the overhang.