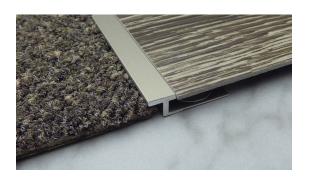

## 3/8" REVEAL

- Provides clean transition between hard surface floors and carpet.
- Can be used with stone, tile, or wood floors.
- Overhang prevents frayed carpet edges.

## **Installation Instructions**

- Adhere perforated leg to sub-floor with hard flooring adhesive.
- Cover entire leg with adhesive and set tile or wood flush or slightly above top of carpet trim.
- Leave up to a 1/16" joint along edge and grout as usual.
- Carpet should be tucked under the overhang when installed.