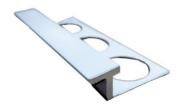

## 3/8" REVEAL

- Provides clean transition between hard surface floors and carpet.
- Can be used with stone, tile, or wood floors.
- Overhang prevents frayed carpet edges.