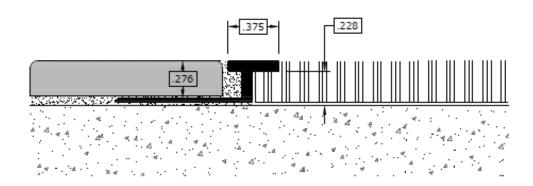

## 3/8" REVEAL

- Provides clean transition between hard surface floors and carpet.
- Can be used with stone, tile, or wood floors.
- Overhang prevents frayed carpet edges.

## **Installation Instructions**

- Adhere perforated leg to sub-floor with hard flooring adhesive.
- Cover entire leg with adhesive and set tile or wood flush or slightly above top of carpet trim.
- Leave up to a 1/16" joint along edge and grout as usual.
- Carpet should be tucked under the overhang when installed.