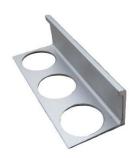

## Edge - 1/8" REVEAL

- Offers protection against shipping of the tile edges at transitions.
- Angled "L" distributes stress away from the tile edge through the body of the tile.
- Heights to match thickness of tile, stone or wood.
- Available in clear, bronze, medium bronze, dark bronze, black and brass anodized finishes.

## **Installation Instructions**

- Adhere perforated leg to sub-floor with hard flooring adhesive.
- Cover entire leg with adhesive and set tile or wood flush or slightly below the top edge.
- Leave up to a 1/16" joint along the edge.