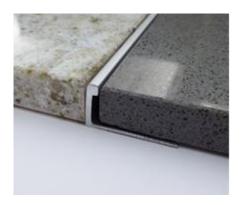

## Edge - 1/8" REVEAL

- Offers protection against shipping of the tile edges at transitions.
- Angled "L" distributes stress away from the tile edge through the body of the tile.
- Heights to match thickness of tile, stone or wood.
- Available in clear, bronze, medium bronze, dark bronze, black and brass anodized finishes.

## **Installation Instructions**

- Adhere perforated leg to sub-floor with hard flooring adhesive.
- Cover entire leg with adhesive and set tile or wood flush or slightly below the top edge.
- Leave up to a 1/16" joint along the edge.