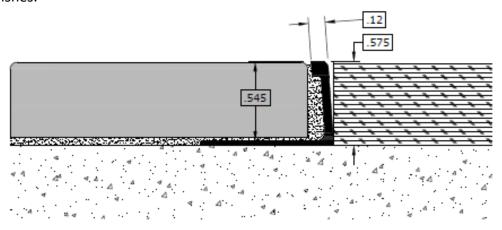

## Edge - 1/8" REVEAL

- Offers protection against shipping of the tile edges at transitions.
- Angled "L" distributes stress away from the tile edge through the body of the tile.
- Heights to match thickness of tile, stone or wood.
- Available in clear, bronze, medium bronze, dark bronze, black and brass anodized finishes.