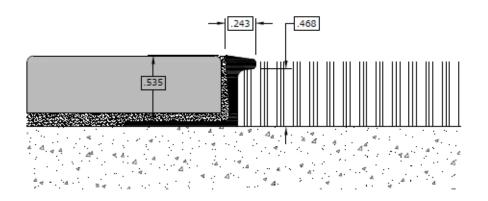

## **CTC 12 CT**

Carpet Trim – 1/4" REVEAL

- Gentle slope provides a smooth transition.
- Can be used with stone, tile, or wood floors.
- Overhang prevents frayed carpet edges.

## Installation Instructions

- Adhere perforated leg to sub-floor with hard flooring adhesive.
- Cover entire leg with adhesive and set tile or wood flush with top of carpet trim.
- Leave up to a 1/16" joint along edge and grout as usual.
- Carpet should be tucked under the overhang when installed.