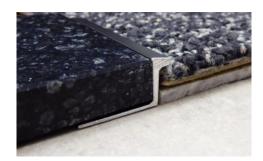

## **CTC 12 CT**

Carpet Trim – 1/4" REVEAL

- Gentle slope provides a smooth transition.
- Can be used with stone, tile, or wood floors.
- Overhang prevents frayed carpet edges.

## Installation Instructions

- Adhere perforated leg to sub-floor with hard flooring adhesive.
- Cover entire leg with adhesive and set tile or wood flush with top of carpet trim.
- Leave up to a 1/16" joint along edge and grout as usual.
- Carpet should be tucked under the overhang when installed.