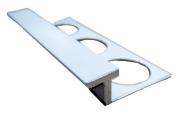

## **CTC 1132 CAT**

3/8" REVEAL

- Provides clean transition between hard surface floors and carpet.
- Can be used with stone, tile, or wood floors.
- Overhang prevents frayed carpet edges.