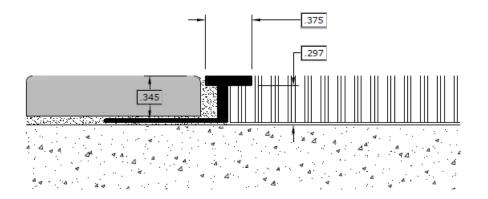

## **CTC 1132 CAT**

3/8" REVEAL

- Provides clean transition between hard surface floors and carpet.
- Can be used with stone, tile, or wood floors.
- Overhang prevents frayed carpet edges.

## Installation Instructions

- Adhere perforated leg to sub-floor with hard flooring adhesive.
- Cover entire leg with adhesive and set tile or wood flush or slightly above top of carpet trim.
- Leave up to a 1/16" joint along edge and grout as usual.
- Carpet should be tucked under the overhang when installed.