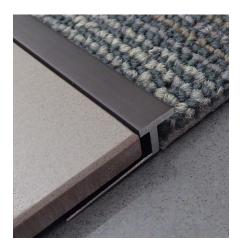

## **CTC 1132 CAT**

3/8" REVEAL

- Provides clean transition between hard surface floors and carpet.
- Can be used with stone, tile, or wood floors.
- Overhang prevents frayed carpet edges.

## Installation Instructions

- Adhere perforated leg to sub-floor with hard flooring adhesive.
- Cover entire leg with adhesive and set tile or wood flush or slightly above top of carpet trim.
- Leave up to a 1/16" joint along edge and grout as usual.
- Carpet should be tucked under the overhang when installed.