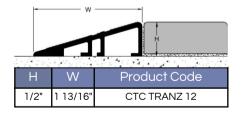

been known for quality products and exceptional customer service. Our experience in the industry and extensive list of distributed products allows us to find the exact material you need.

Anodizing is a process which thickens the natural oxide on aluminum. A direct electrical current is passed through a bath of sulfuric acid, producing a film that resists scratches and basic wear and tear.



# Ceramic Tool Company

#### HARD SURFACE TRIMS







CTC 58

CTC 34

CTC 78

5/8"

3/4"

7/8"

1/8"

1/8"

1/8"





T-BAR





SQ



# **CARPET TRIMS**



CT





BCT





**CTB** 





CTV



800-236-5230





### MCT





CAT





CTS



# **REDUCERS**















14 REDUCER



800-236-5230





**RAMP** 





RAMP XL





RAMP XLK



# MORE REDUCERS



TRANZ 1132





TRANZ 38





TRANZ 12



800-236-5230

### **WOOD TRIMS**





### WC





\/\T



#### **EXPANSION JOINT**



DXJ



#### TILE SETTING FRAMES





| Stocked Sizes |         |            |           |
|---------------|---------|------------|-----------|
| Tile Size     | Opening | Grout Size | Item Code |
| 6" x 6"       | 6-1/16" | 3/16"      | SJ 65     |
| 6" x 6"       | 6-1/8"  | 1/4"       | SJ 66     |

Additional sized and layouts available as made-to-order frames. Please call with the tile size and we will quote

#### **CUSTOM STAINLESS STEEL**

CTC CAN DESIGN AND MANUFACTURE STAINLESS STEEL WALL WRAPS, CORNER GUARDS, T-BARS, CUSTOM ANGLES AND PERIMETER COVE IN A VARIETY OF FINISHES.









#### PRODUCTS WE DISTRIBUTE

CALL FOR PRICING





















#### LETS CONNECT

W237N2872 Woodgate Rd Pewa