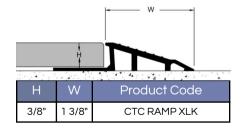

s for a variety of flooring applications. Since 1984 CTC has been known for quality products and exceptional customer service. Our experience in the industry and extensive list of distributed products allows us to find the exact material you need.

Anodizing is a process which thickens the natural oxide on aluminum. A direct electrical current is passed through a bath of sulfuric acid, producing a film that resists scratches and basic wear and tear.



# Ceramic Tool Company

#### HARD SURFACE TRIMS







CTC 58

CTC 34

CTC 78

5/8"

3/4"

7/8"

1/8"

1/8"

1/8"





T-BAR





SQ



# **CARPET TRIMS**



CT





BCT





**CTB** 





CTV



800-236-5230





### MCT





CAT





CTS



# **REDUCERS**















14 REDUCER



800-236-5230





**RAMP** 





RAMP XL





RAMP XLK



# MORE REDUCERS



TRANZ 1132





TRANZ 38





TRANZ 12



800-236-5230

### **WOOD TRIMS**





### WC





\/\T



#### **EXPANSION JOINT**



DXJ



#### TILE SETTING FRAMES





| Stocked Sizes |         |            |           |
|---------------|---------|------------|-----------|
| Tile Size     | Opening | Grout Size | Item Code |
| 6" x 6"       | 6-1/16" | 3/16"      | SJ 65     |
| 6" x 6"       | 6-1/8"  | 1/4"       | SJ 66     |

Additional sized and layouts available as made-to-order frames. Please call with the tile size and we will quote

#### **CUSTOM STAINLESS STEEL**

CTC CAN DESIGN AND MANUFACTURE STAINLESS STEEL WALL WRAPS, CORNER GUARDS, T-BARS, CUSTOM ANGLES AND PERIMETER COVE IN A VARIETY OF FINISHES.









#### PRODUCTS WE DISTRIBUTE

CALL FOR PRICING