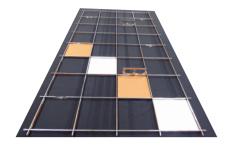

#### TILE SETTING FRAMES

| Stocked Sizes |         |            |           |
|---------------|---------|------------|-----------|
| Tile Size     | Opening | Grout Size | Item Code |
| 6" x 6"       | 6-1/16" | 3/16"      | SJ 65     |
| 6" x 6"       | 6-1/8"  | 1/4"       | SJ 66     |

Additional sized and layouts available as made-to-order frames. Please call with the tile size and we will quote