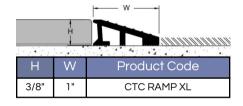

ansition strips for a variety of flooring applications. Since 1984 CTC has been known for quality products and exceptional customer service. Our experience in the industry and extensive list of distributed products allows us to find the exact material you need.

Anodizing is a process which thickens the natural oxide on aluminum. A direct electrical current is passed through a bath of sulfuric acid, producing a film that resists scratches and basic wear and tear.



# Ceramic Tool Company

#### HARD SURFACE TRIMS







CTC 58

CTC 34

CTC 78

5/8"

3/4"

7/8"

1/8"

1/8"

1/8"





T-BAR





SQ



# **CARPET TRIMS**



CT





BCT





**CTB** 





CTV



800-236-5230





### MCT





CAT





CTS



# **REDUCERS**















14 REDUCER



800-236-5230





**RAMP** 





RAMP XL





RAMP XLK



# MORE REDUCERS



TRANZ 1132





TRANZ 38





TRANZ 12



800-236-5230

### **WOOD TRIMS**





### WC





\/\T



#### **EXPANSION JOINT**



DXJ



#### TILE SETTING FRAMES





| Stocked Sizes |         |            |           |
|---------------|---------|------------|-----------|
| Tile Size     | Opening | Grout Size | Item Code |
| 6" x 6"       | 6-1/16" | 3/16"      | SJ 65     |
| 6" x 6"       | 6-1/8"  | 1/4"       | SJ 66     |

Additional sized and layouts available as made-to-order frames. Please call with the tile size and we will quote

#### **CUSTOM STAINLESS STEEL**

CTC CAN DESIGN AND MANUFACTURE STAINLESS STEEL WALL WRAPS, CORNER GUARDS, T-BARS, CUSTOM ANGLES AND PERIMETER COVE IN A VARIETY OF FINISHES.









#### PRODUCTS WE DISTRIBUTE

CALL FOR