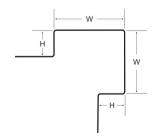

#### **CUSTOM STAINLESS STEEL**

CTC CAN DESIGN AND MANUFACTURE STAINLESS STEEL WALL WRAPS, CORNER GUARDS, T-BARS, CUSTOM ANGLES AND PERIMETER COVE IN A VARIETY OF FINISHES.