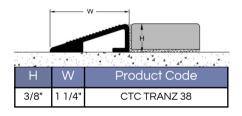

1984 CTC has been known for quality products and exceptional customer service. Our experience in the industry and extensive list of distributed products allows us to find the exact material you need.

Anodizing is a process which thickens the natural oxide on aluminum. A direct electrical current is passed through a bath of sulfuric acid, producing a film that resists scratches and basic wear and tear.



# Ceramic Tool Company

#### HARD SURFACE TRIMS







CTC 58

CTC 34

CTC 78

5/8"

3/4"

7/8"

1/8"

1/8"

1/8"





T-BAR





SQ



# **CARPET TRIMS**



CT





BCT





**CTB** 





CTV



800-236-5230





### MCT





CAT





CTS



# **REDUCERS**















14 REDUCER



800-236-5230





**RAMP** 





RAMP XL





RAMP XLK



# MORE REDUCERS



TRANZ 1132





TRANZ 38





TRANZ 12



800-236-5230

### **WOOD TRIMS**





### WC





\/\T



#### **EXPANSION JOINT**



DXJ



#### TILE SETTING FRAMES





| Stocked Sizes |         |            |           |
|---------------|---------|------------|-----------|
| Tile Size     | Opening | Grout Size | Item Code |
| 6" x 6"       | 6-1/16" | 3/16"      | SJ 65     |
| 6" x 6"       | 6-1/8"  | 1/4"       | SJ 66     |

Additional sized and layouts available as made-to-order frames. Please call with the tile size and we will quote

#### **CUSTOM STAINLESS STEEL**

CTC CAN DESIGN AND MANUFACTURE STAINLESS STEEL WALL WRAPS, CORNER GUARDS, T-BARS, CUSTOM ANGLES AND PERIMETER COVE IN A VARIETY OF FINISHES.









#### PRODUCTS WE DISTRIBUTE

CALL FOR PRICING





















#### LETS CONNECT

W237N2872 Wo