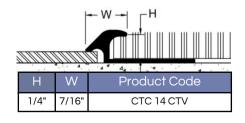

UTIONS WITH METAL TRIM www.ceramictool.com 800-236-5230



# CERAMIC TOOL COMPANY

Ceramic Tool Company manufactures a line of metal transition strips for a variety of flooring applications. Since 1984 CTC has been known for quality products and exceptional customer service. Our experience in the industry and extensive list of distributed products allows us to find the exact material you need.

Anodizing is a process which thickens the natural oxide on aluminum. A direct electrical current is passed through a bath of sulfuric acid, producing a film that resists scratches and basic wear and tear.



# Ceramic Tool Company

#### HARD SURFACE TRIMS







CTC 58

CTC 34

CTC 78

5/8"

3/4"

7/8"

1/8"

1/8"

1/8"





T-BAR





SQ



# **CARPET TRIMS**



CT





BCT





**CTB** 





CTV



800-236-5230





### MCT





CAT





CTS



# **REDUCERS**















14 REDUCER



800-236-5230





**RAMP** 





RAMP XL





RAMP XLK



# MORE REDUCERS



TRANZ 1132





TRANZ 38





TRANZ 12



800-236-5230

### **WOOD TRIMS**





### WC





\/\T



#### **EXPANSION JOINT**



DXJ



#### TILE SETTING FRAMES





| Stocked Sizes |         |            |           |
|---------------|---------|------------|-----------|
| Tile Size     | Opening | Grout Size | Item Code |
| 6" x 6"       | 6-1/16" | 3/16"      | SJ 65     |
| 6" x 6"       | 6-1/8"  | 1/4"       | SJ 66     |

Additional sized and layouts available as made-to-order frames. Please call with the tile size and we will quote

#### **CUSTOM STAINLESS STEEL**

CTC CAN DESIGN AND MANUFACTURE STAINLESS STEEL WALL