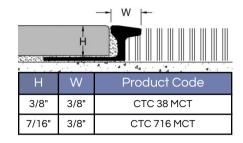

ramictool.com 800-236-5230



# CERAMIC TOOL COMPANY

Ceramic Tool Company manufactures a line of metal transition strips for a variety of flooring applications. Since 1984 CTC has been known for quality products and exceptional customer service. Our experience in the industry and extensive list of distributed products allows us to find the exact material you need.

Anodizing is a process which thickens the natural oxide on aluminum. A direct electrical current is passed through a bath of sulfuric acid, producing a film that resists scratches and basic wear and tear.



# Ceramic Tool Company

#### HARD SURFACE TRIMS







CTC 58

CTC 34

CTC 78

5/8"

3/4"

7/8"

1/8"

1/8"

1/8"





T-BAR





SQ



# **CARPET TRIMS**



CT





BCT





**CTB** 





CTV



800-236-5230





### MCT





CAT





CTS



# **REDUCERS**















14 REDUCER



800-236-5230





**RAMP** 





RAMP XL





RAMP XLK



# MORE REDUCERS



TRANZ 1132





TRANZ 38





TRANZ 12



800-236-5230

### **WOOD TRIMS**





### WC





\/\T



#### **EXPANSION JOINT**



DXJ



#### TILE SETTING FRAMES





| Stocked Sizes |         |            |           |
|---------------|---------|------------|-----------|
| Tile Size     | Opening | Grout Size | Item Code |
| 6" x 6"       | 6-1/16" | 3/16"      | SJ 65     |
| 6" x 6"       | 6-1/8"  | 1/4"       | SJ 66     |

Additional sized and layouts available as made-to-order frames. Please call with the tile size and we will quote

#### **CUSTOM STAINLESS STEEL**

CTC CAN DESIGN AND MANUFACTURE STAINLESS STEEL WALL WRAPS, CORNER GUARDS, T-BARS,