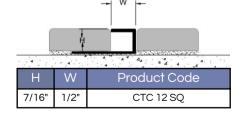

#### HARD SURFACE TRIMS

CTC 58

CTC 34

CTC 78

5/8"

3/4"

7/8"

1/8"

1/8"

1/8"

T-BAR

SQ