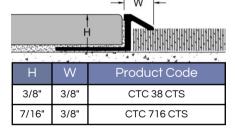

236-5230



# CERAMIC TOOL COMPANY

Ceramic Tool Company manufactures a line of metal transition strips for a variety of flooring applications. Since 1984 CTC has been known for quality products and exceptional customer service. Our experience in the industry and extensive list of distributed products allows us to find the exact material you need.

Anodizing is a process which thickens the natural oxide on aluminum. A direct electrical current is passed through a bath of sulfuric acid, producing a film that resists scratches and basic wear and tear.



# Ceramic Tool Company

#### HARD SURFACE TRIMS







CTC 58

CTC 34

CTC 78

5/8"

3/4"

7/8"

1/8"

1/8"

1/8"





T-BAR





SQ



# **CARPET TRIMS**



CT





BCT





**CTB** 





CTV



800-236-5230





### MCT





CAT





CTS



# **REDUCERS**















14 REDUCER



800-236-5230





**RAMP** 





RAMP XL





RAMP XLK



# MORE REDUCERS



TRANZ 1132





TRANZ 38





TRANZ 12



800-236-5230

### **WOOD TRIMS**





### WC





\/\T



#### **EXPANSION JOINT**



DXJ



#### TILE SETTING FRAMES





| Stocked Sizes |         |            |           |
|---------------|---------|------------|-----------|
| Tile Size     | Opening | Grout Size | Item Code |
| 6" x 6"       | 6-1/16" | 3/16"      | SJ 65     |
| 6" x 6"       | 6-1/8"  | 1/4"       | SJ 66     |

Additional sized and layouts available as made-to-order frames. Please call with the tile size and we will quote

#### **CUSTOM STAINLESS STEEL**

CTC CAN DESIGN AND MANUFACTURE STAINLESS STEEL WALL WRAPS, CORNER GUARDS, T-BARS, CUSTOM ANGLES AND