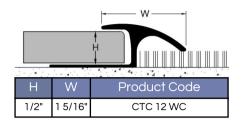

customer service. Our experience in the industry and extensive list of distributed products allows us to find the exact material you need.

Anodizing is a process which thickens the natural oxide on aluminum. A direct electrical current is passed through a bath of sulfuric acid, producing a film that resists scratches and basic wear and tear.



# Ceramic Tool Company

#### HARD SURFACE TRIMS







CTC 58

CTC 34

CTC 78

5/8"

3/4"

7/8"

1/8"

1/8"

1/8"





T-BAR





SQ



# **CARPET TRIMS**



CT





BCT





**CTB** 





CTV



800-236-5230





### MCT





CAT





CTS



# **REDUCERS**















14 REDUCER



800-236-5230





**RAMP** 





RAMP XL





RAMP XLK



# MORE REDUCERS



TRANZ 1132





TRANZ 38





TRANZ 12



800-236-5230

### **WOOD TRIMS**





### WC





\/\T



#### **EXPANSION JOINT**



DXJ



#### TILE SETTING FRAMES





| Stocked Sizes |         |            |           |
|---------------|---------|------------|-----------|
| Tile Size     | Opening | Grout Size | Item Code |
| 6" x 6"       | 6-1/16" | 3/16"      | SJ 65     |
| 6" x 6"       | 6-1/8"  | 1/4"       | SJ 66     |

Additional sized and layouts available as made-to-order frames. Please call with the tile size and we will quote

#### **CUSTOM STAINLESS STEEL**

CTC CAN DESIGN AND MANUFACTURE STAINLESS STEEL WALL WRAPS, CORNER GUARDS, T-BARS, CUSTOM ANGLES AND PERIMETER COVE IN A VARIETY OF FINISHES.









#### PRODUCTS WE DISTRIBUTE

CALL FOR PRICING





















#### LETS CONNECT

W237N2872 Woodgate Rd Pewaukee, WI 53072 800-236-5230 www.ceramictool.com