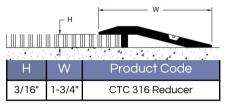

TOOL COMPANY

Ceramic Tool Company manufactures a line of metal transition strips for a variety of flooring applications. Since 1984 CTC has been known for quality products and exceptional customer service. Our experience in the industry and extensive list of distributed products allows us to find the exact material you need.

Anodizing is a process which thickens the natural oxide on aluminum. A direct electrical current is passed through a bath of sulfuric acid, producing a film that resists scratches and basic wear and tear.



# Ceramic Tool Company

#### HARD SURFACE TRIMS







CTC 58

CTC 34

CTC 78

5/8"

3/4"

7/8"

1/8"

1/8"

1/8"





T-BAR





SQ



# **CARPET TRIMS**



CT





BCT





**CTB** 





CTV



800-236-5230





### MCT





CAT





CTS



# **REDUCERS**















14 REDUCER



800-236-5230





**RAMP** 





RAMP XL





RAMP XLK



# MORE REDUCERS



TRANZ 1132





TRANZ 38





TRANZ 12



800-236-5230

### **WOOD TRIMS**





### WC





\/\T



#### **EXPANSION JOINT**



DXJ



#### TILE SETTING FRAMES





| Stocked Sizes |         |            |           |
|---------------|---------|------------|-----------|
| Tile Size     | Opening | Grout Size | Item Code |
| 6" x 6"       | 6-1/16" | 3/16"      | SJ 65     |
| 6" x 6"       | 6-1/8"  | 1/4"       | SJ 66     |

Additional sized and layouts available as made-to-order frames. Please call with the tile size and we will quote

#### **CUSTOM STAINLESS STEEL**

CTC CAN DESIGN AND MANUFACTURE STAINLESS STEEL WALL WRAPS, CORNER GUARDS, T-BARS, CUSTOM ANGLES AND PERIMETER COVE IN A V