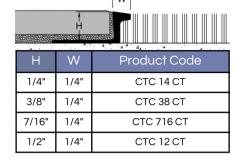

# Ceramic Tool Company

SOLUTIONS WITH METAL TRIM www.ceramictool.com 800-236-5230



# CERAMIC TOOL COMPANY

Ceramic Tool Company manufactures a line of metal transition strips for a variety of flooring applications. Since 1984 CTC has been known for quality products and exceptional customer service. Our experience in the industry and extensive list of distributed products allows us to find the exact material you need.

Anodizing is a process which thickens the natural oxide on aluminum. A direct electrical current is passed through a bath of sulfuric acid, producing a film that resists scratches and basic wear and tear.



# Ceramic Tool Company

#### HARD SURFACE TRIMS







CTC 58

CTC 34

CTC 78

5/8"

3/4"

7/8"

1/8"

1/8"

1/8"





T-BAR





SQ



# **CARPET TRIMS**



CT





BCT





**CTB** 





CTV



800-236-5230





### MCT





CAT





CTS



# **REDUCERS**















14 REDUCER



800-236-5230





**RAMP** 





RAMP XL





RAMP XLK



# MORE REDUCERS



TRANZ 1132





TRANZ 38





TRANZ 12



800-236-5230

### **WOOD TRIMS**





### WC





\/\T



#### **EXPANSION JOINT**



DXJ



#### TILE SETTING FRAMES





| Stocked Sizes |         |            |           |
|---------------|---------|------------|-----------|
| Tile Size     | Opening | Grout Size | Item Code |
| 6" x 6"       | 6-1/16" | 3/16"      | SJ 65     |
| 6" x 6"       | 6-1/8"  | 1/4"       | SJ 66     |

Additional sized and layouts available as made-to-order frames. Please call with the tile size and we will quote

#### **CUSTOM STAINLESS STEEL**

CTC CAN DESIGN AND M