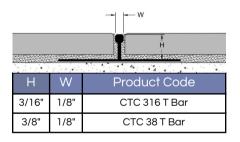

# Ceramic Tool Company

SOLUTIONS WITH METAL TRIM www.ceramictool.com 800-236-5230



# CERAMIC TOOL COMPANY

Ceramic Tool Company manufactures a line of metal transition strips for a variety of flooring applications. Since 1984 CTC has been known for quality products and exceptional customer service. Our experience in the industry and extensive list of distributed products allows us to find the exact material you need.

Anodizing is a process which thickens the natural oxide on aluminum. A direct electrical current is passed through a bath of sulfuric acid, producing a film that resists scratches and basic wear and tear.



# Ceramic Tool Company

#### HARD SURFACE TRIMS







CTC 58

CTC 34

CTC 78

5/8"

3/4"

7/8"

1/8"

1/8"

1/8"





T-BAR





SQ



# **CARPET TRIMS**



CT





BCT





**CTB** 





CTV



800-236-5230





### MCT





CAT





CTS



# **REDUCERS**















14 REDUCER



800-236-5230





**RAMP** 





RAMP XL





RAMP XLK



# MORE REDUCERS



TRANZ 1132





TRANZ 38





TRANZ 12



800-236-5230

### **WOOD TRIMS**





### WC





\/\T



#### **EXPANSION JOINT**



DXJ



#### TILE SETTING FRAMES





| Stocked Sizes |         |            |           |
|---------------|---------|------------|-----------|
| Tile Size     | Opening | Grout Size | Item Code |
| 6" x 6"       | 6-1/16" | 3/16"      | SJ 65     |
| 6" x 6"       | 6-1/8"  | 1/4"       | SJ 66     |

Additional sized and layouts available as made-to-order frames. Please call with the tile size and we will quote

#### **CUSTOM STA