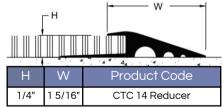

Tool Company manufactures a line of metal transition strips for a variety of flooring applications. Since 1984 CTC has been known for quality products and exceptional customer service. Our experience in the industry and extensive list of distributed products allows us to find the exact material you need.

Anodizing is a process which thickens the natural oxide on aluminum. A direct electrical current is passed through a bath of sulfuric acid, producing a film that resists scratches and basic wear and tear.



# Ceramic Tool Company

#### HARD SURFACE TRIMS







CTC 58

CTC 34

CTC 78

5/8"

3/4"

7/8"

1/8"

1/8"

1/8"





T-BAR





SQ



# **CARPET TRIMS**



CT





BCT





**CTB** 





CTV



800-236-5230





### MCT





CAT





CTS



# **REDUCERS**















14 REDUCER



800-236-5230





**RAMP** 





RAMP XL





RAMP XLK



# MORE REDUCERS



TRANZ 1132





TRANZ 38





TRANZ 12



800-236-5230

### **WOOD TRIMS**





### WC





\/\T



#### **EXPANSION JOINT**



DXJ



#### TILE SETTING FRAMES





| Stocked Sizes |         |            |           |
|---------------|---------|------------|-----------|
| Tile Size     | Opening | Grout Size | Item Code |
| 6" x 6"       | 6-1/16" | 3/16"      | SJ 65     |
| 6" x 6"       | 6-1/8"  | 1/4"       | SJ 66     |

Additional sized and layouts available as made-to-order frames. Please call with the tile size and we will quote

#### **CUSTOM STAINLESS STEEL**

CTC CAN DESIGN AND MANUFACTURE STAINLESS STEEL WALL WRAPS, CORNER GUARDS, T-BARS, CUSTOM ANGLES AND PERIMETER COVE IN A VARIETY OF FINISHES.