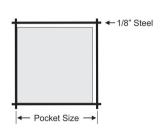

ributed products allows us to find the exact material you need.

Anodizing is a process which thickens the natural oxide on aluminum. A direct electrical current is passed through a bath of sulfuric acid, producing a film that resists scratches and basic wear and tear.



# Ceramic Tool Company

#### HARD SURFACE TRIMS







CTC 58

CTC 34

CTC 78

5/8"

3/4"

7/8"

1/8"

1/8"

1/8"





T-BAR





SQ



# **CARPET TRIMS**



CT





BCT





**CTB** 





CTV



800-236-5230





### MCT





CAT





CTS



# **REDUCERS**















14 REDUCER



800-236-5230





**RAMP** 





RAMP XL





RAMP XLK



# MORE REDUCERS



TRANZ 1132





TRANZ 38





TRANZ 12



800-236-5230

### **WOOD TRIMS**





### WC





\/\T



#### **EXPANSION JOINT**



DXJ



#### TILE SETTING FRAMES





| Stocked Sizes |         |            |           |
|---------------|---------|------------|-----------|
| Tile Size     | Opening | Grout Size | Item Code |
| 6" x 6"       | 6-1/16" | 3/16"      | SJ 65     |
| 6" x 6"       | 6-1/8"  | 1/4"       | SJ 66     |

Additional sized and layouts available as made-to-order frames. Please call with the tile size and we will quote

#### **CUSTOM STAINLESS STEEL**

CTC CAN DESIGN AND MANUFACTURE STAINLESS STEEL WALL WRAPS, CORNER GUARDS, T-BARS, CUSTOM ANGLES AND PERIMETER COVE IN A VARIETY OF FINISHES.









#### PRODUCTS WE DISTRIBUTE

CALL FOR PRICING





















#### LETS CONNECT

W237N2872 Woodgate Rd Pewaukee, WI 53072 800-236-5230 www.ceramictool.com ctc@ceramictool.com