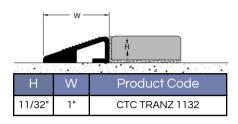

cations. Since 1984 CTC has been known for quality products and exceptional customer service. Our experience in the industry and extensive list of distributed products allows us to find the exact material you need.

Anodizing is a process which thickens the natural oxide on aluminum. A direct electrical current is passed through a bath of sulfuric acid, producing a film that resists scratches and basic wear and tear.



# Ceramic Tool Company

#### HARD SURFACE TRIMS







CTC 58

CTC 34

CTC 78

5/8"

3/4"

7/8"

1/8"

1/8"

1/8"





T-BAR





SQ



# **CARPET TRIMS**



CT





BCT





**CTB** 





CTV



800-236-5230





### MCT





CAT





CTS



# **REDUCERS**















14 REDUCER



800-236-5230





**RAMP** 





RAMP XL





RAMP XLK



# MORE REDUCERS



TRANZ 1132





TRANZ 38





TRANZ 12



800-236-5230

### **WOOD TRIMS**





### WC





\/\T



#### **EXPANSION JOINT**



DXJ



#### TILE SETTING FRAMES





| Stocked Sizes |         |            |           |
|---------------|---------|------------|-----------|
| Tile Size     | Opening | Grout Size | Item Code |
| 6" x 6"       | 6-1/16" | 3/16"      | SJ 65     |
| 6" x 6"       | 6-1/8"  | 1/4"       | SJ 66     |

Additional sized and layouts available as made-to-order frames. Please call with the tile size and we will quote

#### **CUSTOM STAINLESS STEEL**

CTC CAN DESIGN AND MANUFACTURE STAINLESS STEEL WALL WRAPS, CORNER GUARDS, T-BARS, CUSTOM ANGLES AND PERIMETER COVE IN A VARIETY OF FINISHES.









#### PRODUCTS WE DISTRIBUTE

CALL FOR PRICING





















#### LETS CONNECT