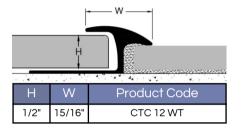

#### HARD SURFACE TRIMS

CTC 58

CTC 34

CTC 78

5/8"

3/4"

7/8"

1/8"

1/8"

1/8"

T-BAR

SQ