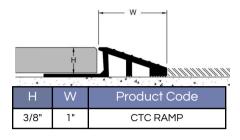

e of metal transition strips for a variety of flooring applications. Since 1984 CTC has been known for quality products and exceptional customer service. Our experience in the industry and extensive list of distributed products allows us to find the exact material you need.

Anodizing is a process which thickens the natural oxide on aluminum. A direct electrical current is passed through a bath of sulfuric acid, producing a film that resists scratches and basic wear and tear.



# Ceramic Tool Company

#### HARD SURFACE TRIMS







CTC 58

CTC 34

CTC 78

5/8"

3/4"

7/8"

1/8"

1/8"

1/8"





T-BAR





SQ



# **CARPET TRIMS**



CT





BCT





**CTB** 





CTV



800-236-5230





### MCT





CAT





CTS



# **REDUCERS**















14 REDUCER



800-236-5230





**RAMP** 





RAMP XL





RAMP XLK



# MORE REDUCERS



TRANZ 1132





TRANZ 38





TRANZ 12



800-236-5230

### **WOOD TRIMS**





### WC





\/\T



#### **EXPANSION JOINT**



DXJ



#### TILE SETTING FRAMES





| Stocked Sizes |         |            |           |
|---------------|---------|------------|-----------|
| Tile Size     | Opening | Grout Size | Item Code |
| 6" x 6"       | 6-1/16" | 3/16"      | SJ 65     |
| 6" x 6"       | 6-1/8"  | 1/4"       | SJ 66     |

Additional sized and layouts available as made-to-order frames. Please call with the tile size and we will quote

#### **CUSTOM STAINLESS STEEL**

CTC CAN DESIGN AND MANUFACTURE STAINLESS STEEL WALL WRAPS, CORNER GUARDS, T-BARS, CUSTOM ANGLES AND PERIMETER COVE IN A VARIETY OF FINISHES.









#### PRODUCTS WE DISTRIB