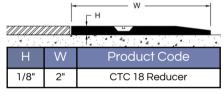

OMPANY

Ceramic Tool Company manufactures a line of metal transition strips for a variety of flooring applications. Since 1984 CTC has been known for quality products and exceptional customer service. Our experience in the industry and extensive list of distributed products allows us to find the exact material you need.

Anodizing is a process which thickens the natural oxide on aluminum. A direct electrical current is passed through a bath of sulfuric acid, producing a film that resists scratches and basic wear and tear.



# Ceramic Tool Company

#### HARD SURFACE TRIMS







CTC 58

CTC 34

CTC 78

5/8"

3/4"

7/8"

1/8"

1/8"

1/8"





T-BAR





SQ



# **CARPET TRIMS**



CT





BCT





**CTB** 





CTV



800-236-5230





### MCT





CAT





CTS



# **REDUCERS**















14 REDUCER



800-236-5230





**RAMP** 





RAMP XL





RAMP XLK



# MORE REDUCERS



TRANZ 1132





TRANZ 38





TRANZ 12



800-236-5230

### **WOOD TRIMS**





### WC





\/\T



#### **EXPANSION JOINT**



DXJ



#### TILE SETTING FRAMES





| Stocked Sizes |         |            |           |
|---------------|---------|------------|-----------|
| Tile Size     | Opening | Grout Size | Item Code |
| 6" x 6"       | 6-1/16" | 3/16"      | SJ 65     |
| 6" x 6"       | 6-1/8"  | 1/4"       | SJ 66     |

Additional sized and layouts available as made-to-order frames. Please call with the tile size and we will quote

#### **CUSTOM STAINLESS STEEL**

CTC CAN DESIGN AND MANUFACTURE STAINLESS STEEL WALL WRAPS, CORNER GUARDS, T-BARS, CUSTOM ANGLES AND PERIMETER COVE IN A VARIETY