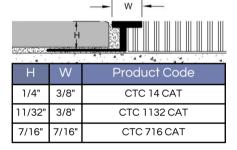

.com 800-236-5230



# CERAMIC TOOL COMPANY

Ceramic Tool Company manufactures a line of metal transition strips for a variety of flooring applications. Since 1984 CTC has been known for quality products and exceptional customer service. Our experience in the industry and extensive list of distributed products allows us to find the exact material you need.

Anodizing is a process which thickens the natural oxide on aluminum. A direct electrical current is passed through a bath of sulfuric acid, producing a film that resists scratches and basic wear and tear.



# Ceramic Tool Company

#### HARD SURFACE TRIMS







CTC 58

CTC 34

CTC 78

5/8"

3/4"

7/8"

1/8"

1/8"

1/8"





T-BAR





SQ



# **CARPET TRIMS**



CT





BCT





**CTB** 





CTV



800-236-5230





### MCT





CAT





CTS



# **REDUCERS**















14 REDUCER



800-236-5230





**RAMP** 





RAMP XL





RAMP XLK



# MORE REDUCERS



TRANZ 1132





TRANZ 38





TRANZ 12



800-236-5230

### **WOOD TRIMS**





### WC





\/\T



#### **EXPANSION JOINT**



DXJ



#### TILE SETTING FRAMES





| Stocked Sizes |         |            |           |
|---------------|---------|------------|-----------|
| Tile Size     | Opening | Grout Size | Item Code |
| 6" x 6"       | 6-1/16" | 3/16"      | SJ 65     |
| 6" x 6"       | 6-1/8"  | 1/4"       | SJ 66     |

Additional sized and layouts available as made-to-order frames. Please call with the tile size and we will quote

#### **CUSTOM STAINLESS STEEL**

CTC CAN DESIGN AND MANUFACTURE STAINLESS STEEL WALL WRAPS, CORNER GUARDS, T-BARS, CUSTOM A