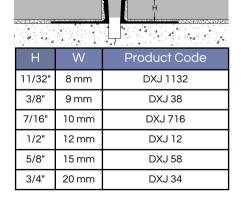

try and extensive list of distributed products allows us to find the exact material you need.

Anodizing is a process which thickens the natural oxide on aluminum. A direct electrical current is passed through a bath of sulfuric acid, producing a film that resists scratches and basic wear and tear.



# Ceramic Tool Company

#### HARD SURFACE TRIMS







CTC 58

CTC 34

CTC 78

5/8"

3/4"

7/8"

1/8"

1/8"

1/8"





T-BAR





SQ



# **CARPET TRIMS**



CT





BCT





**CTB** 





CTV



800-236-5230





### MCT





CAT





CTS



# **REDUCERS**















14 REDUCER



800-236-5230





**RAMP** 





RAMP XL





RAMP XLK



# MORE REDUCERS



TRANZ 1132





TRANZ 38





TRANZ 12



800-236-5230

### **WOOD TRIMS**





### WC





\/\T



#### **EXPANSION JOINT**



DXJ



#### TILE SETTING FRAMES





| Stocked Sizes |         |            |           |
|---------------|---------|------------|-----------|
| Tile Size     | Opening | Grout Size | Item Code |
| 6" x 6"       | 6-1/16" | 3/16"      | SJ 65     |
| 6" x 6"       | 6-1/8"  | 1/4"       | SJ 66     |

Additional sized and layouts available as made-to-order frames. Please call with the tile size and we will quote

#### **CUSTOM STAINLESS STEEL**

CTC CAN DESIGN AND MANUFACTURE STAINLESS STEEL WALL WRAPS, CORNER GUARDS, T-BARS, CUSTOM ANGLES AND PERIMETER COVE IN A VARIETY OF FINISHES.









#### PRODUCTS WE DISTRIBUTE

CALL FOR PRICING





















#### LETS CONNECT

W237N2872 Woodgate Rd Pewaukee, WI 53072 800-236-5230 www.ceramictool.com ctc@ceramictool.com