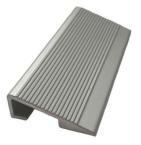

## **CTC TRANZ 38**

- May be installed for temporary or permanent application.
- Meets ADA guidelines.
- Reduces impact damage where tile, wood and stone terminate.
- Is available in Satin Silver, Light/Medium/Dark Bronze, and Matte Black.

#### Installation Instructions

- Butt high side against hard surface flooring making it flush or slightly below flooring surface.
- Adhere Tranz to subfloor with construction adhesive.
- May also be mechanically fastened to sub-floor.