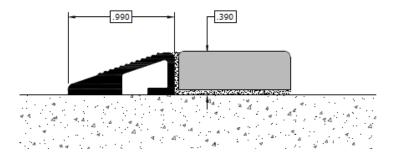

## **CTC TRANZ 38**

- May be installed for temporary or permanent application.
- Meets ADA guidelines.
- Reduces impact damage where tile, wood and stone terminate.
- Is available in Satin Silver, Light/Medium/Dark Bronze, and Matte Black.

#### Installation Instructions

- Butt high side against hard surface flooring making it flush or slightly below flooring surface.
- Adhere Tranz to subfloor with construction adhesive.
- May also be mechanically fastened to sub-floor.