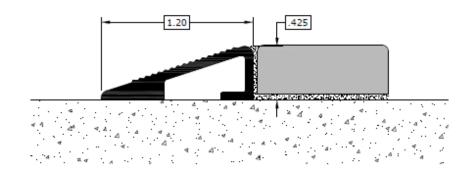

### **CTC TRANZ 1132**

- May be installed for temporary or permanent application.
- Meets ADA guidelines.
- Reduces impact damage where tile, wood and stone terminate.
- Is available in Satin Silver, Light/Medium/Dark Bronze, and Matte Black.

## **Installation Instructions**

- Butt high side against hard surface flooring making it flush or slightly below flooring surface.
- Adhere Tranz to subfloor with construction adhesive.
- May also be mechanically fastened to sub-floor.