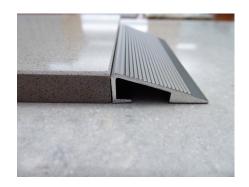

### **CTC TRANZ 1132**

- May be installed for temporary or permanent application.
- Meets ADA guidelines.
- Reduces impact damage where tile, wood and stone terminate.
- Is available in Satin Silver, Light/Medium/Dark Bronze, and Matte Black.

## **Installation Instructions**

- Butt high side against hard surface flooring making it flush or slightly below flooring surface.
- Adhere Tranz to subfloor with construction adhesive.
- May also be mechanically fastened to sub-floor.