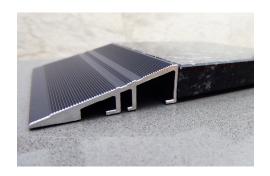

# **CTC TRANZ 12**

#### Reducer – 2" REVEAL

- May be installed for temporary or permanent application.
- Meets ADA guidelines.
- Reduces impact damage where tile, wood, and stone terminate.

#### **Installation Instructions**

- Butt high side against hard surface flooring making it flush or slightly below flooring surface.
- Adhere tranz to subfloor with construction adhesive.
- May also be mechanically fastened to sub-floor.