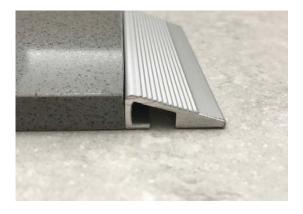

# **CTC TRANZ 12**

#### Reducer – 2" REVEAL

- May be installed for temporary or permanent application.
- Meets ADA guidelines.
- Reduces impact damage where tile, wood, and stone terminate.

#### **Installation Instructions**

- Butt high side against hard surface flooring making it flush or slightly below flooring surface.
- Adhere tranz to subfloor with construction adhesive.
- May also be mechanically fastened to sub-floor.