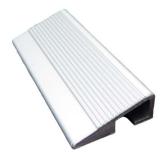

### **CTC TRANZ 1132**

- May be installed for temporary or permanent application.
- Meets ADA guidelines.
- Reduces impact damage where tile, wood and stone terminate.
- Is available in Satin Silver, Light/Medium/Dark Bronze, and Matte Black.

## **Installation Instructions**

- Butt high side against hard surface flooring making it flush or slightly below flooring surface.
- Adhere Tranz to subfloor with construction adhesive.
- May also be mechanically fastened to sub-floor.