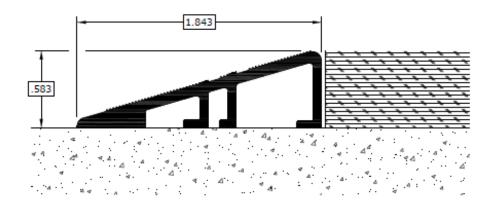

# **CTC TRANZ 12**

#### Reducer – 2" REVEAL

- May be installed for temporary or permanent application.
- Meets ADA guidelines.
- Reduces impact damage where tile, wood, and stone terminate.

#### **Installation Instructions**

- Butt high side against hard surface flooring making it flush or slightly below flooring surface.
- Adhere tranz to subfloor with construction adhesive.
- May also be mechanically fastened to sub-floor.