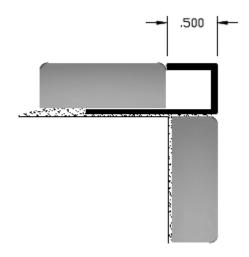

## **CTC 12 SQ**

Square Vertical Wall Trim - ½" x ½"

- Provides clean transition between walls meeting at a corner, preventing chipping at the edges.
- Can be installed with ceramic, wood, or stone tiles in both wall and floor applications.
- Can be used as a stair nosing, or as a design element in floor or wall pattern.