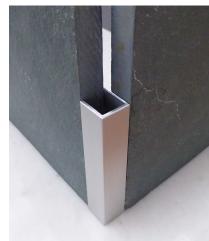

## **CTC 12 SQ**

Square Vertical Wall Trim - ½" x ½"

- Provides clean transition between walls meeting at a corner, preventing chipping at the edges.
- Can be installed with ceramic, wood, or stone tiles in both wall and floor applications.
- Can be used as a stair nosing, or as a design element in floor or wall pattern.