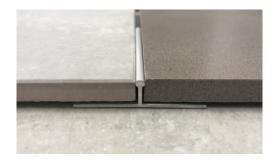

## 1/8" REVEAL

- Offers protection against chipping of tile edges at transitions.
- Can be used decoratively within a variety of floor patterns.
- Used in building entries within a variety of floor patterns.
- Designed with two legs for anchoring.

## **Installation Instructions**

- Adhere perforated leg to subfloor with hard flooring adhesive.
- Cover entire leg with adhesive and set tile or wood flush or slightly above top of edge.
- Leave up to a 1/16" joint along the edge.