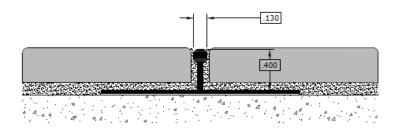

## **CTC 38 BAR**

## 1/8" REVEAL

- Offers protection against chipping of tile edges at transitions.
- Can be used decoratively within a variety of floor patterns.
- Used in building entries within a variety of floor patterns.
- Designed with two legs for anchoring.