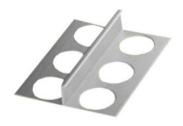

## 1/8" REVEAL

- Offers protection against chipping of tile edges at transitions.
- Can be used decoratively within a variety of floor patterns.
- Used in building entries within a variety of floor patterns.
- Designed with two legs for anchoring.

## **Installation Instructions**

- Adhere perforated leg to subfloor with hard flooring adhesive.
- Cover entire leg with adhesive and set tile or wood flush or slightly above top of edge.
- Leave up to a 1/16" joint along the edge.