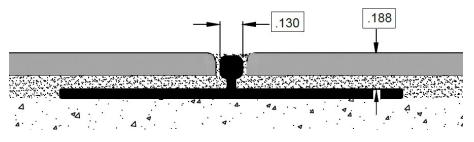

## **CERAMIC TOOL COMPANY**

W237 N2872 Woodgate Road · Pewaukee, WI 53072 Phone: 800.236.5230 · Fax: 262.513.9332 www.ceramictool.com

**CTC 316 BAR** 

1/8" REVEAL

- Offers protection against chipping of tile edges at transitions.
- Can be used decoratively within a variety of floor patterns.
- Used in building entries within a variety of floor patterns.
- Designed with two legs for anchoring.

## Installation Instructions

- Adhere perforated leg to subfloor with hard flooring adhesive.
- Cover entire leg with adhesive and set tile or wood flush or slightly above top of edge. Do not forget to flash of the edge of anchoring leg on both sides or vinyl floor installed will bump and crack.
- Leave up to a 1/16" joint along the edge.