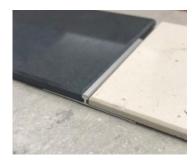

## **CERAMIC TOOL COMPANY**

W237 N2872 Woodgate Road · Pewaukee, WI 53072 Phone: 800.236.5230 · Fax: 262.513.9332 www.ceramictool.com

**CTC 316 BAR** 

1/8" REVEAL

- Offers protection against chipping of tile edges at transitions.
- Can be used decoratively within a variety of floor patterns.
- Used in building entries within a variety of floor patterns.
- Designed with two legs for anchoring.

## Installation Instructions

- Adhere perforated leg to subfloor with hard flooring adhesive.
- Cover entire leg with adhesive and set tile or wood flush or slightly above top of edge. Do not forget to flash of the edge of anchoring leg on both sides or vinyl floor installed will bump and crack.
- Leave up to a 1/16" joint along the edge.