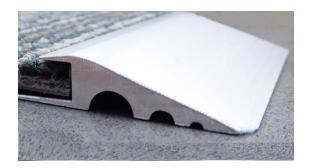

## CTC 14 Reducer

Carpet to Concrete  $-\frac{1}{4}$ "(H) to 0" x 1  $\frac{5}{16}$ "(W)

- Designed for glue down carpet or vinyl to concrete floors.
- Offers ¼"" Reveal to protect the edge of the carpet or vinyl.
- Anchoring leg has slight pitch to reduce the amount of flashing needed when installing soft surface flooring.
- No perforations in anchoring leg made with solid anodized aluminum for better adhesion to concrete.
- Available in Clear, Champagne, Medium Bronze, Dark Bronze, and Matte Black anodized finishes.