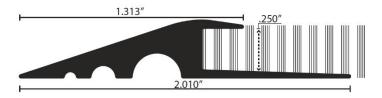

## CTC 14 Reducer

Carpet to Concrete  $-\frac{1}{4}$ "(H) to 0" x 1  $\frac{5}{16}$ "(W)

- Designed for glue down carpet or vinyl to concrete floors.
- Offers ¼"" Reveal to protect the edge of the carpet or vinyl.
- Anchoring leg has slight pitch to reduce the amount of flashing needed when installing soft surface flooring.
- No perforations in anchoring leg made with solid anodized aluminum for better adhesion to concrete.
- Available in Clear, Champagne, Medium Bronze, Dark Bronze, and Matte Black anodized finishes.